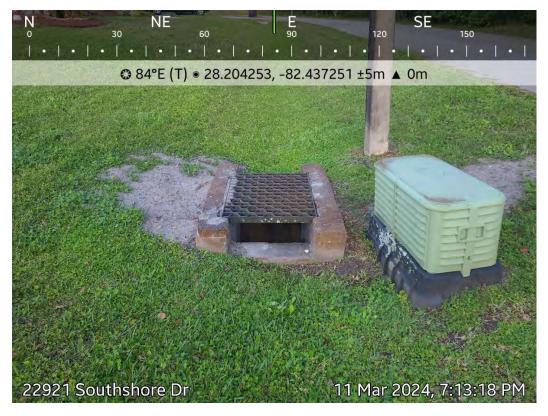

#### 3) 22921 Southshore

Steve Rowell contacted me on 3/8 regarding a complaint received from the owner at 22921 Southshore Drive. I visited the location on 3/11.

There is drainage inlet in the ROW that the homeowner called the County about due to flooding complaints. According to the homeowner, the ROW swale holds water for an extended time period after rainfall events. The drainage inlet is in the road swale that discharges to the southeast canal of East Lake via a storm pipe. County staff apparently did some work to clean up the inlet at the ROW, however they stated their responsibility ended at the property line. Reviewing the deeds for the two properties there is no indication of an easement. The plat documents do not offer any information as well. A site visit was completed to review the condition, see pictures below. The pipe is a corrugated metal pipe that has deteriorated so much that the outlet has collapsed. The pipe end could not be found and looking down the pipe no daylight was observed.

This pipe definitely needs to be replaced. The main question is who is responsible for maintenance of the drainage pipe. Since this was intended to convey ROW runoff, it should be County's but without an easement they won't maintain it.