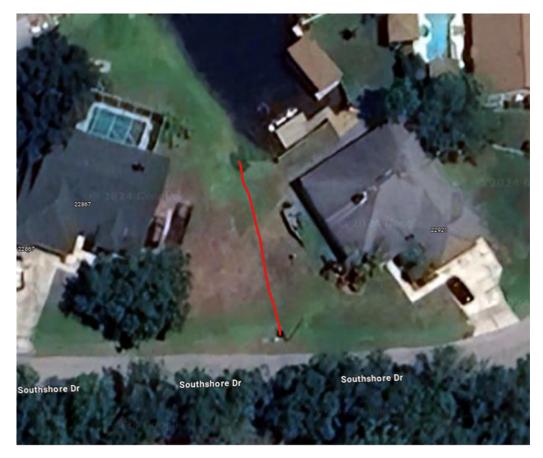

#### 3) 22921 Southshore

Steve Rowell contacted me on 3/8 regarding a complaint received from the owner at 22921 Southshore Drive. I visited the location on 3/11.

There is drainage inlet in the ROW that the homeowner called the County about due to flooding complaints. According to the homeowner, the ROW swale holds water for an extended time period after rainfall events. The drainage inlet is in the road swale that discharges to the southeast canal of East Lake via a storm pipe. County staff apparently did some work to clean up the inlet at the ROW, however they stated their responsibility ended at the property line. Reviewing the deeds for the two properties there is no indication of an easement. The plat documents do not offer any information as well. A site visit was completed to review the condition, see pictures below. The pipe is a corrugated metal pipe that has deteriorated so much that the outlet has collapsed. The pipe end could not be found and looking down the pipe no daylight was observed.

This pipe definitely needs to be replaced. The main question is who is responsible for maintenance of the drainage pipe. Since this was intended to convey ROW runoff, it should be County's but without an easement they won't maintain it.