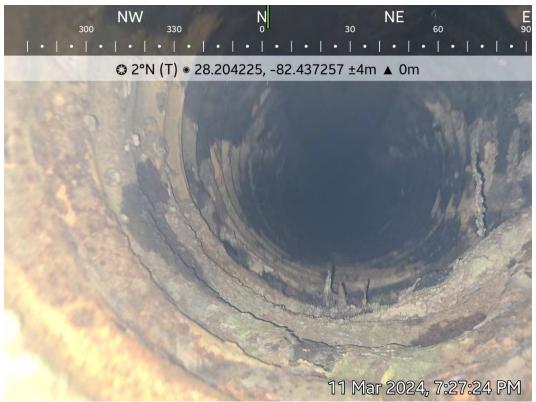

#### 3) 22921 Southshore

Steve Rowell contacted me on 3/8 regarding a complaint received from the owner at 22921 Southshore Drive. I visited the location on 3/11.

There is drainage inlet in the ROW that the homeowner called the County about due to flooding complaints. According to the homeowner, the ROW swale holds water for an extended time period after rainfall events. The drainage inlet is in the road swale that discharges to the southeast canal of East Lake via a storm pipe. County staff apparently did some work to clean up the inlet at the ROW, however they stated their responsibility ended at the property line. Reviewing the deeds for the two properties there is no indication of an easement. The plat documents do not offer any information as well. A site visit was completed to review the condition, see pictures below. The pipe is a corrugated metal pipe that has deteriorated so much that the outlet has collapsed. The pipe end could not be found and looking down the pipe no daylight was observed.

This pipe definitely needs to be replaced. The main question is who is responsible for maintenance of the drainage pipe. Since this was intended to convey ROW runoff, it should be County's but without an easement they won't maintain it.