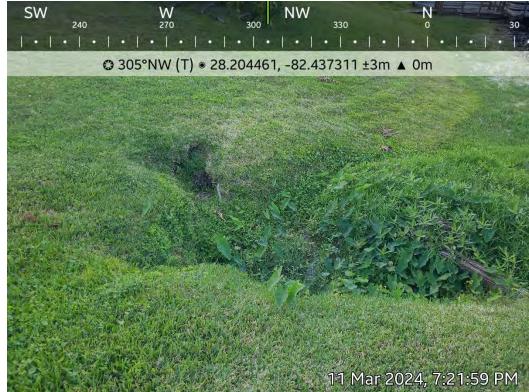

#### 3) 22921 Southshore

Steve Rowell contacted me on 3/8 regarding a complaint received from the owner at 22921 Southshore Drive. I visited the location on 3/11.

There is drainage inlet in the ROW that the homeowner called the County about due to flooding complaints. According to the homeowner, the ROW swale holds water for an extended time period after rainfall events. The drainage inlet is in the road swale that discharges to the southeast canal of East Lake via a storm pipe. County staff apparently did some work to clean up the inlet at the ROW, however they stated their responsibility ended at the property line. Reviewing the deeds for the two properties there is no indication of an easement. The plat documents do not offer any information as well. A site visit was completed to review the condition, see pictures below. The pipe is a corrugated metal pipe that has deteriorated so much that the outlet has collapsed. The pipe end could not be found and looking down the pipe no daylight was observed.

This pipe definitely needs to be replaced. The main question is who is responsible for maintenance of the drainage pipe. Since this was intended to convey ROW runoff, it should be County's but without an easement they won't maintain it.