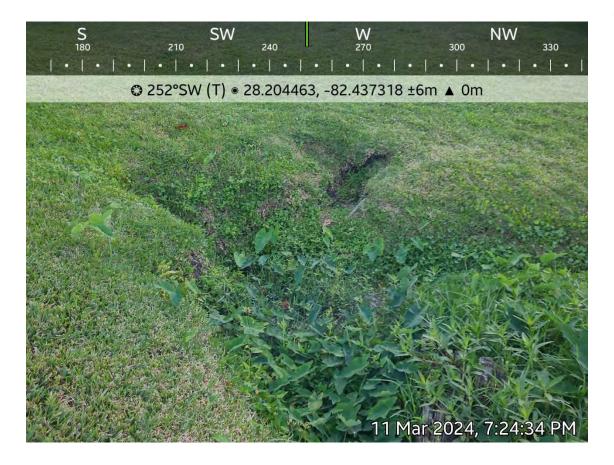

#### 3) 22921 Southshore

Steve Rowell contacted me on 3/8 regarding a complaint received from the owner at 22921 Southshore Drive. I visited the location on 3/11.

There is drainage inlet in the ROW that the homeowner called the County about due to flooding complaints. According to the homeowner, the ROW swale holds water for an extended time period after rainfall events. The drainage inlet is in the road swale that discharges to the southeast canal of East Lake via a storm pipe. County staff apparently did some work to clean up the inlet at the ROW, however they stated their responsibility ended at the property line. Reviewing the deeds for the two properties there is no indication of an easement. The plat documents do not offer any information as well. A site visit was completed to review the condition, see pictures below. The pipe is a corrugated metal pipe that has deteriorated so much that the outlet has collapsed. The pipe end could not be found and looking down the pipe no daylight was observed.

This pipe definitely needs to be replaced. The main question is who is responsible for maintenance of the drainage pipe. Since this was intended to convey ROW runoff, it should be County's but without an easement they won't maintain it.