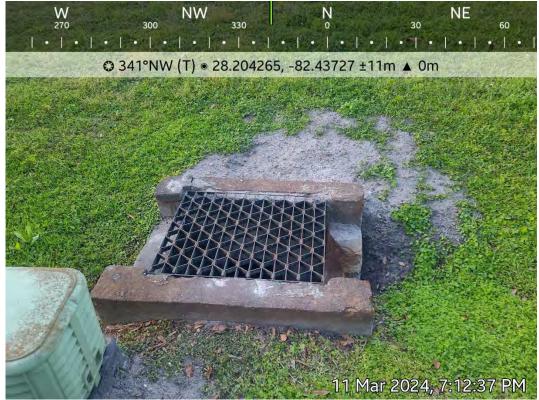

#### 3) 22921 Southshore

Steve Rowell contacted me on 3/8 regarding a complaint received from the owner at 22921 Southshore Drive. I visited the location on 3/11.

There is drainage inlet in the ROW that the homeowner called the County about due to flooding complaints. According to the homeowner, the ROW swale holds water for an extended time period after rainfall events. The drainage inlet is in the road swale that discharges to the southeast canal of East Lake via a storm pipe. County staff apparently did some work to clean up the inlet at the ROW, however they stated their responsibility ended at the property line. Reviewing the deeds for the two properties there is no indication of an easement. The plat documents do not offer any information as well. A site visit was completed to review the condition, see pictures below. The pipe is a corrugated metal pipe that has deteriorated so much that the outlet has collapsed. The pipe end could not be found and looking down the pipe no daylight was observed.

This pipe definitely needs to be replaced. The main question is who is responsible for maintenance of the drainage pipe. Since this was intended to convey ROW runoff, it should be County's but without an easement they won't maintain it.